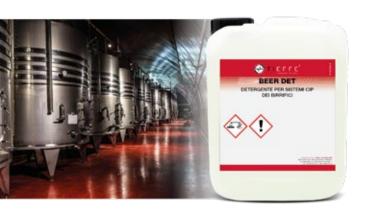

# BEER DET

#### **Detergent for brewery CIP system**

Chlorinated detergent product designed for cleaning CIP of fermentation tanks and ferementation brewery plants. It does not contain phosphates avoiding the proliferation of algae in the waste water.