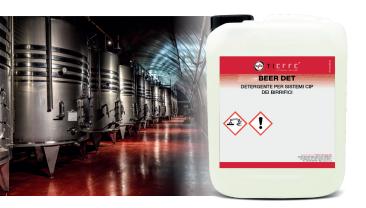

## BEER DET

#### **Detergent for brewery CIP system**

Chlorinated detergent product designed for cleaning CIP of fermentation tanks and ferementation brewery plants. It does not contain phosphates avoiding the proliferation of algae in the waste water.