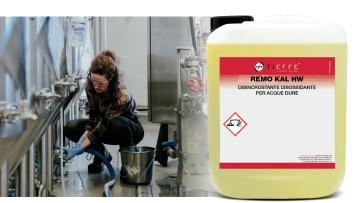

### **REMO KAL HW**

#### Deoxidizer and descaler for hard water

Product suitable for removing limescale deposits from kettles, as a deoxidizer of metal surfaces, usable for immersion or circulation in the presence of hard waters. Contains inhibitors that prevent yours solutions to attack the treated surfaces.